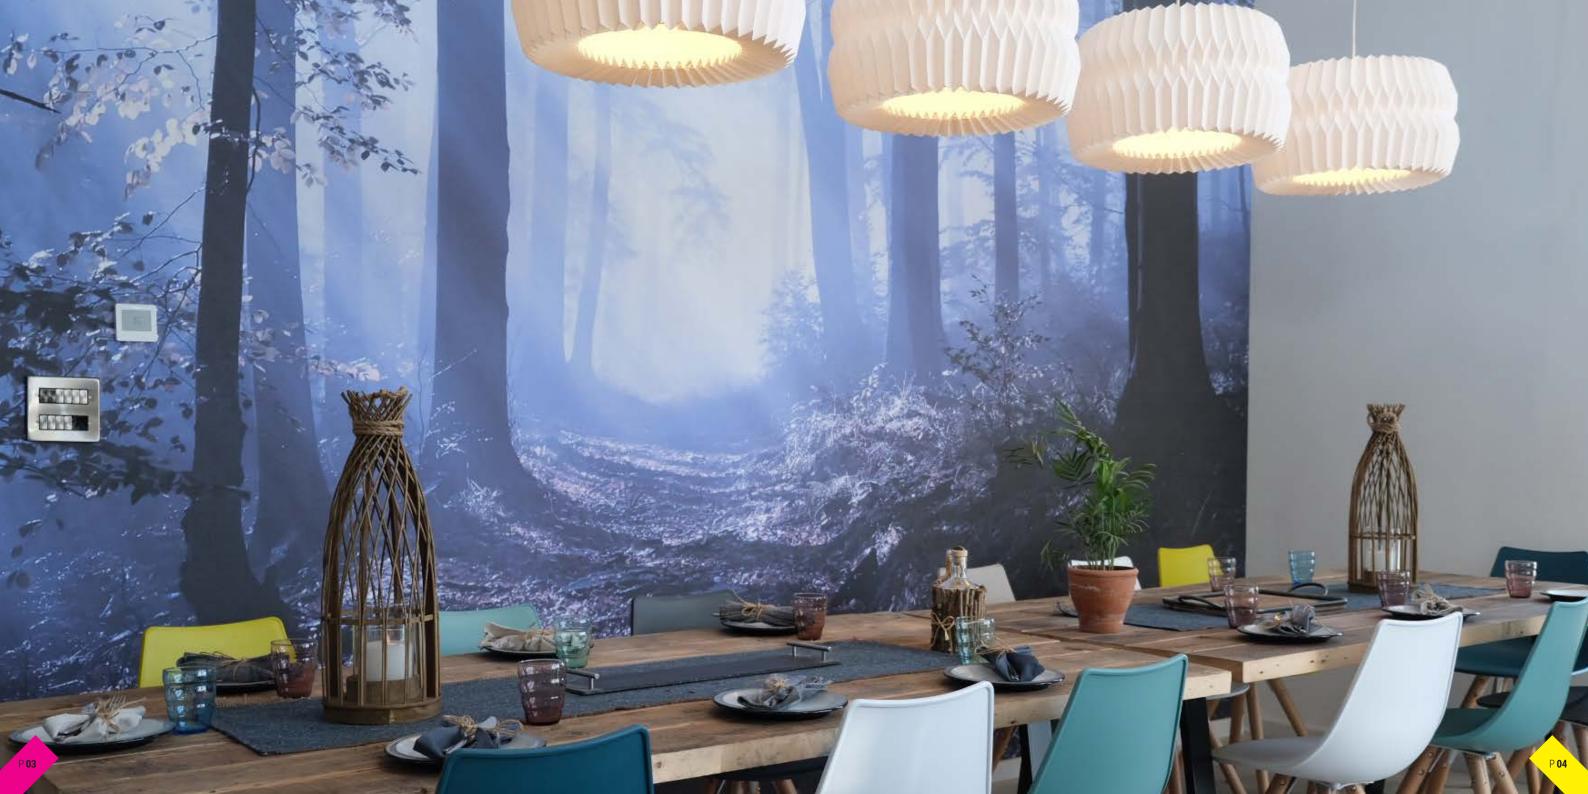

# /BESPOKE WALL GRAPHICS

This five-metre high wall is a dramatic feature is this open plan dining/living area.

Comfy sofas strewn with cushions and throws give a Scandinavian feel against this bespoke woodland scene.