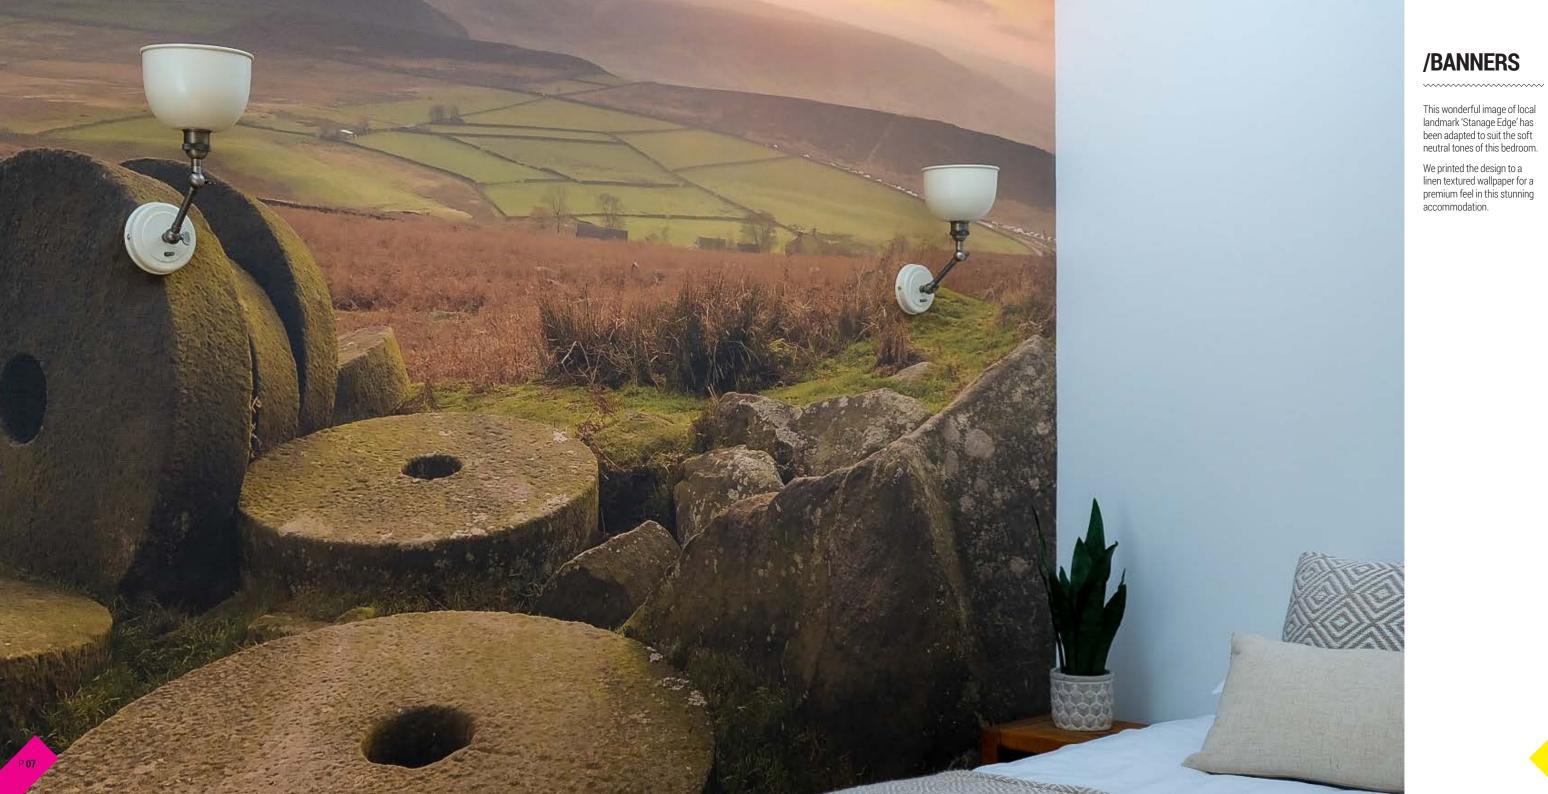

#### **/BANNERS**

This wonderful image of local landmark 'Stanage Edge' has been adapted to suit the soft neutral tones of this bedroom.

We printed the design to a linen textured wallpaper for a premium feel in this stunning accommodation.