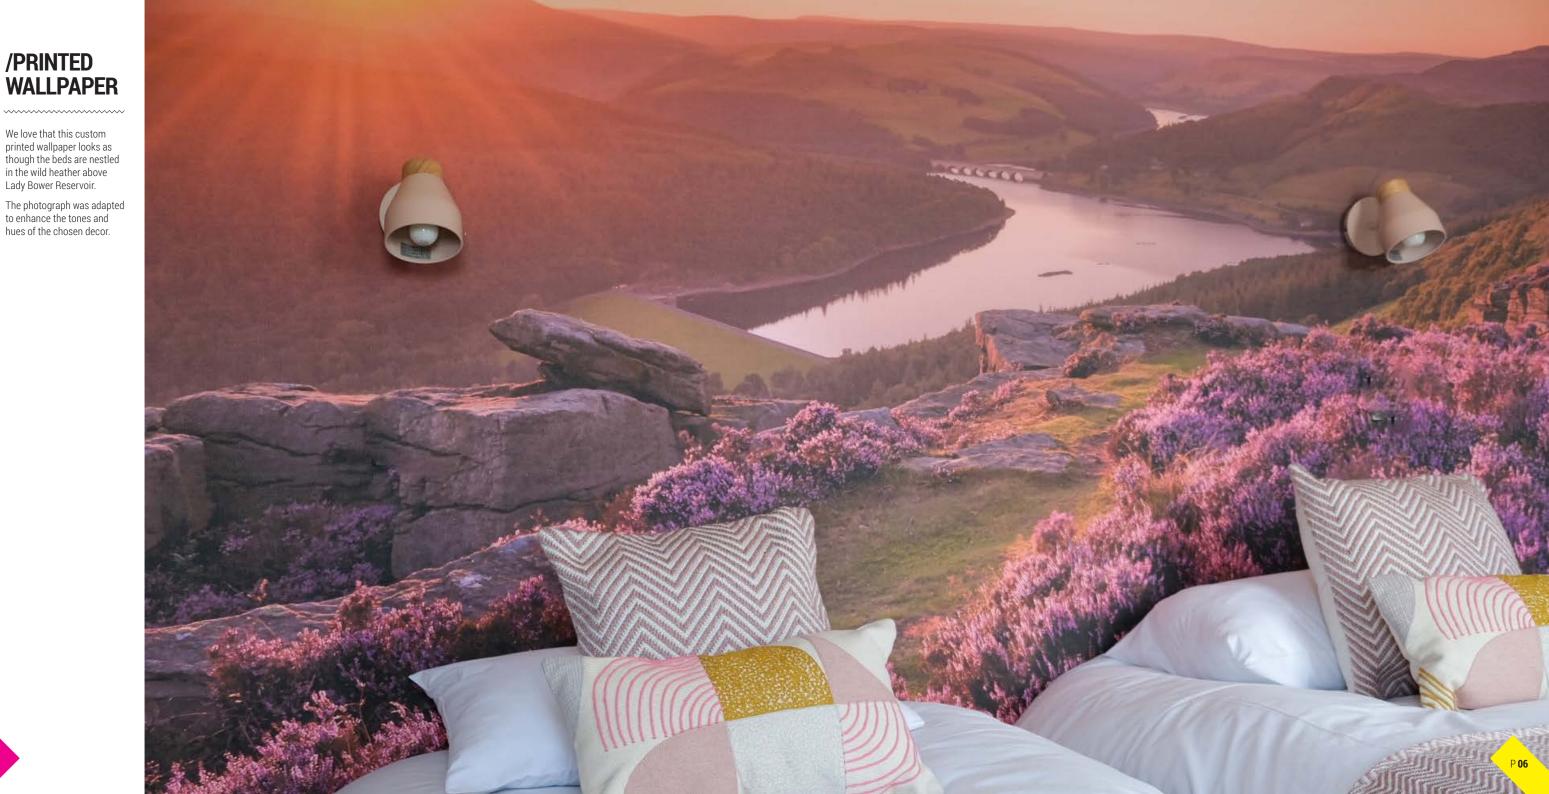

## /PRINTED WALLPAPER

We love that this custom printed wallpaper looks as though the beds are nestled in the wild heather above Lady Bower Reservoir.

The photograph was adapted to enhance the tones and hues of the chosen decor.