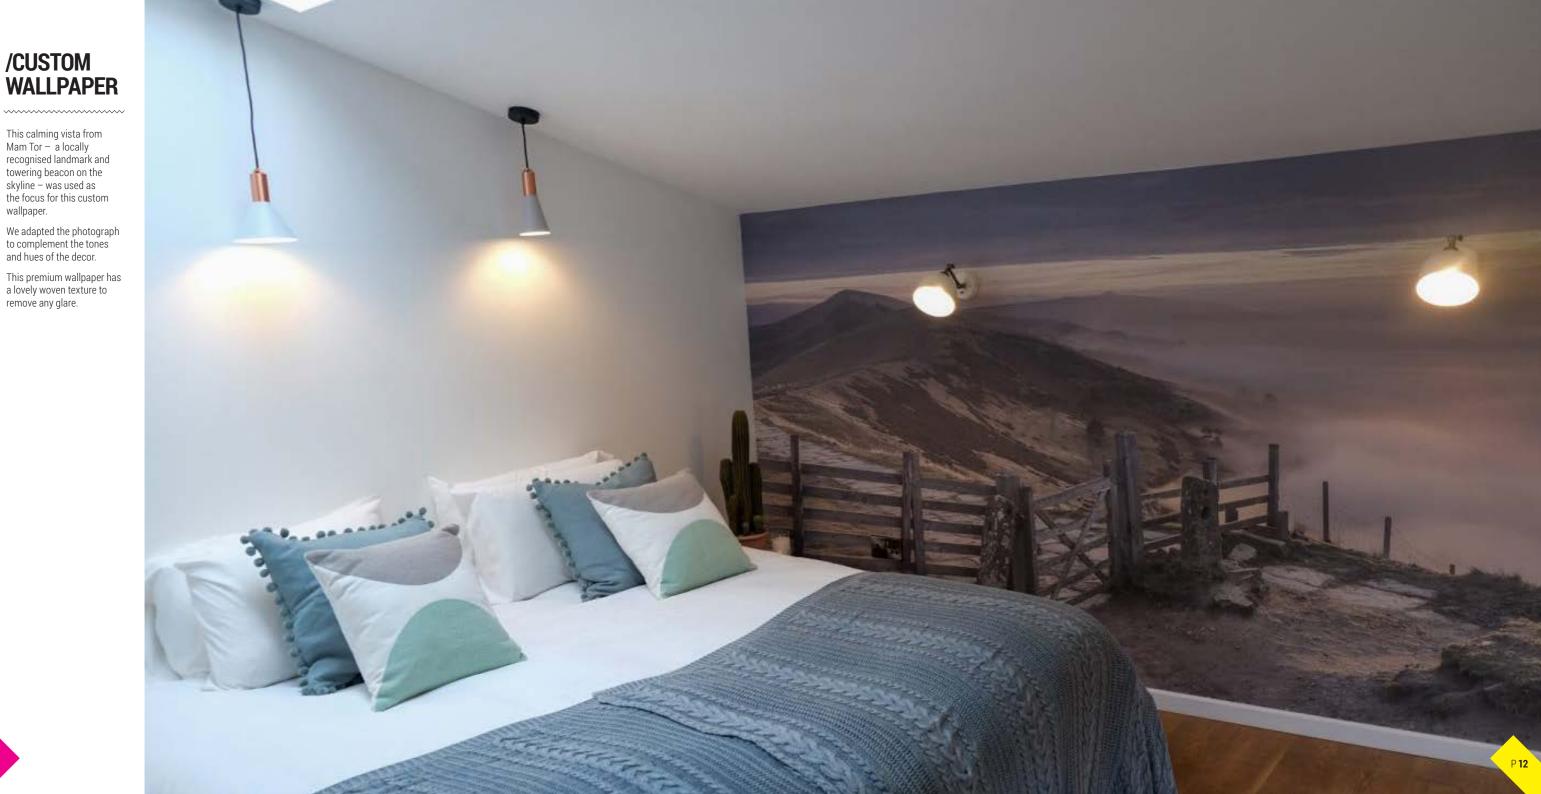

## /CUSTOM WALLPAPER

This calming vista from Mam Tor – a locally recognised landmark and towering beacon on the skyline – was used as the focus for this custom wallpaper.

We adapted the photograph to complement the tones and hues of the decor.

This premium wallpaper has a lovely woven texture to remove any glare.