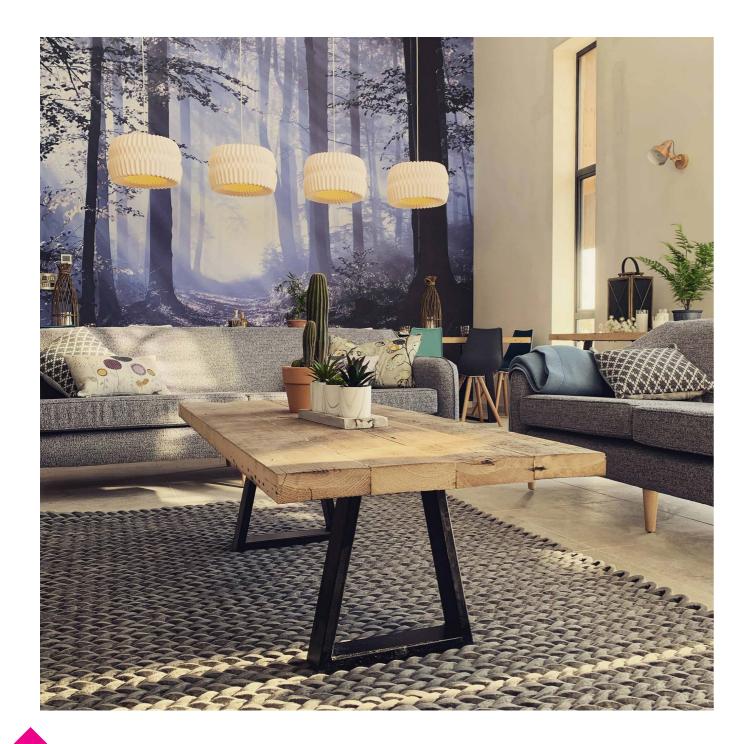

# /BESPOKE WALL GRAPHICS

This five-metre high wall is a dramatic feature is this open plan dining/living area.

Comfy sofas strewn with cushions and throws give a Scandinavian feel against this bespoke woodland scene.