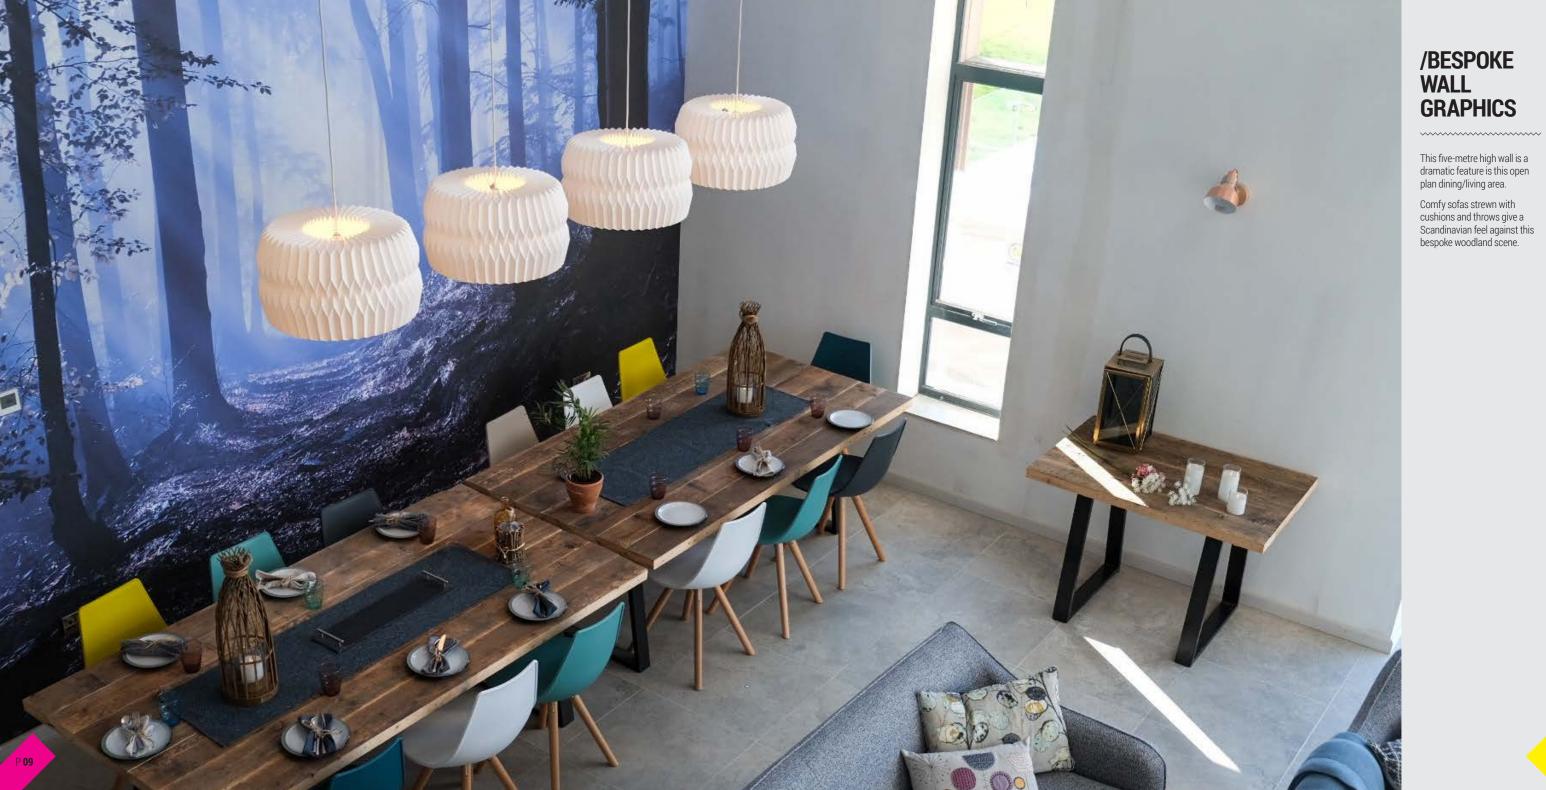

# /BESPOKE WALL GRAPHICS

This five-metre high wall is a dramatic feature is this open plan dining/living area.

Comfy sofas strewn with cushions and throws give a Scandinavian feel against this bespoke woodland scene.