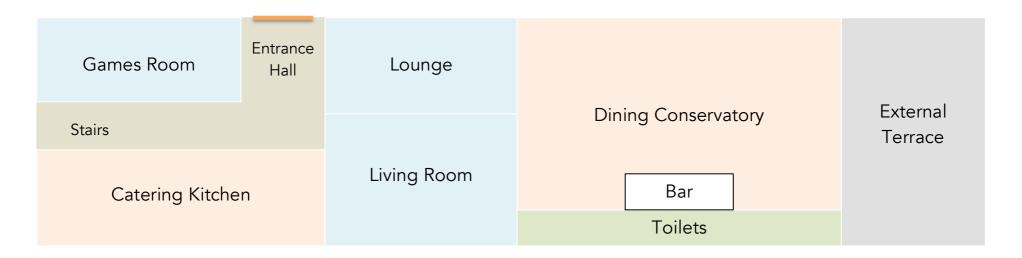

## Hollywood House

## Lower Ground Floor



## Ground Floor





## Second Floor

| Elizabeth Taylor Bedroom<br>With En-suite                          | Marilyn Monroe Bedroom<br>With En-suite                            | Shower<br>Room | Audrey Hepburn<br>Bedroom                |
|--------------------------------------------------------------------|--------------------------------------------------------------------|----------------|------------------------------------------|
| - 1 Super king bed or<br>twin singles<br>- 1 Additional single bed | - 1 Super king bed or twin<br>singles<br>- 1 Additional single bed |                | - 1 Super king<br>bed or twin<br>singles |