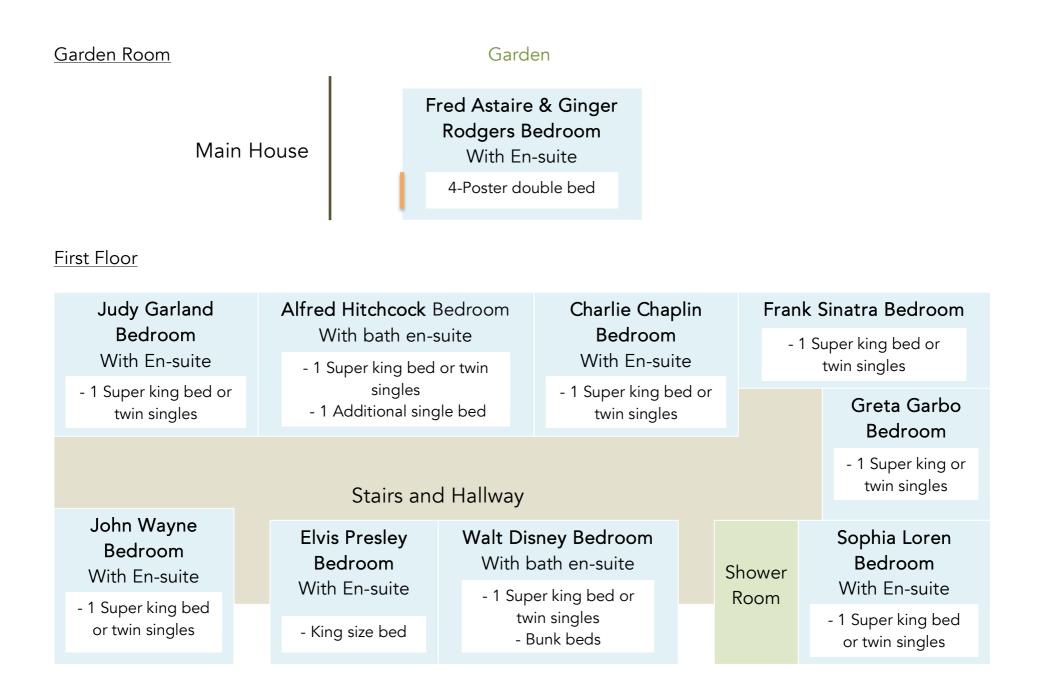

## Second Floor

| Elizabeth Taylor Bedroom<br>With En-suite                          | Marilyn Monroe Bedroom<br>With En-suite                            | Shower<br>Room | Audrey Hepburn<br>Bedroom                |
|--------------------------------------------------------------------|--------------------------------------------------------------------|----------------|------------------------------------------|
| - 1 Super king bed or<br>twin singles<br>- 1 Additional single bed | - 1 Super king bed or twin<br>singles<br>- 1 Additional single bed |                | - 1 Super king<br>bed or twin<br>singles |