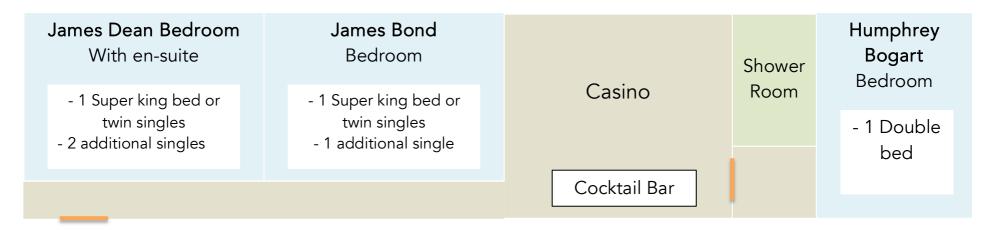

## Hollywood House

## Lower Ground Floor



## Ground Floor





## Second Floor

| Elizabeth Taylor Bedroom<br>With En-suite                          | Marilyn Monroe Bedroom<br>With En-suite                            | Shower<br>Room | Audrey Hepburn<br>Bedroom                |
|--------------------------------------------------------------------|--------------------------------------------------------------------|----------------|------------------------------------------|
| - 1 Super king bed or<br>twin singles<br>- 1 Additional single bed | - 1 Super king bed or twin<br>singles<br>- 1 Additional single bed |                | - 1 Super king<br>bed or twin<br>singles |