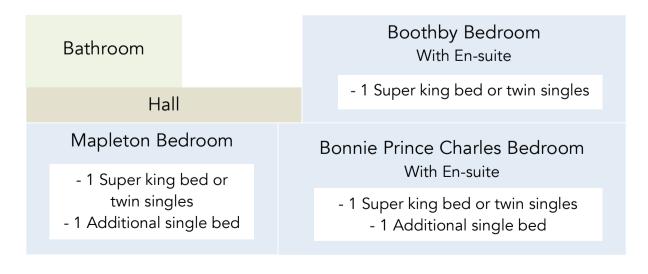

| ı                                     |  |
|                           |         |                                        |  | Shower<br>Room 1 |                                       |  |
|                           |         | W.C.                                   |  | Shower<br>Room 2 |                                       |  |
|                           | Kitchen |                                        |  |                  | Games Room                            |  |
| Hall                      | Lounge  |                                        |  |                  | Tissington Bedroom                    |  |
|                           |         |                                        |  |                  | - 1 Super king bed<br>or twin singles |  |

# First Floor



# Second Floor

### Cokayne Bedroom Dovedale Bedroom Shower W.C. With En-suite Room - 1 Super king bed or twin singles - 1 Super king bed or twin singles Hall Osmaston Bedroom Royal Shrovetide Bedroom - 1 Super king With bath en-suite & dressing room bed or twin singles - 1 Super king bed or twin singles